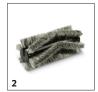

# **EQUIPMENT FOR KM 90/60 R BP ADV + 215 WET 9.841-246.0**

|                                          |        | Order no.   | Crevice nozzles                                                                                                  |     |  |
|------------------------------------------|--------|-------------|------------------------------------------------------------------------------------------------------------------|-----|--|
| MAIN ROLLER BRUSHES                      |        | <u> </u>    |                                                                                                                  | T   |  |
| Standard main roller brushes             |        |             |                                                                                                                  |     |  |
| Reversing rolling mill complete KM 90 /6 | 1      | 4.762-430.0 |                                                                                                                  |     |  |
| Main roller brush, soft/natural          | '      |             |                                                                                                                  |     |  |
| Reversing rolling mill soft              | 2      | 6.906-533.0 |                                                                                                                  | - 1 |  |
| Reversing rolling mill complete soft KM  | 3      | 4.762-442.0 |                                                                                                                  |     |  |
| Main roller brush, hard                  |        | '           |                                                                                                                  | Ť   |  |
| Reversing rolling mill complete hard KM  | 4      | 4.762-443.0 |                                                                                                                  |     |  |
| Main roller brush, antistatic            |        | '           |                                                                                                                  | Ť   |  |
| Reversing rolling mill antistatic        | 5      | 6.907-023.0 |                                                                                                                  |     |  |
| SIDE BRUSHES                             |        | ·           |                                                                                                                  |     |  |
| Standard side brushes                    |        |             |                                                                                                                  |     |  |
| Side broom standard                      | 6      | 6.906-132.0 |                                                                                                                  |     |  |
| Side brush, hard                         | '      |             |                                                                                                                  |     |  |
| Side broom hard                          | 7      | 6.905-625.0 |                                                                                                                  | - 1 |  |
| OTHER ACCESSORIES FOR BR / BD            |        |             |                                                                                                                  |     |  |
| Home base accessories                    |        |             |                                                                                                                  |     |  |
| Homebase Adapter                         | 8      | 5.035-488.0 | Homebase adapter is a fastener for various hooks and clips on the machine.                                       | [   |  |
| Double hook                              | 9      | 6.980-077.0 | Double hook for attaching rubbish bags, etc. to the machine. Only for use with the Homebase adapter 5.035-488.0. |     |  |
| Mop clip                                 | 10     | 6.980-078.0 | Mop clip for attaching a mop to the machine. Only for use with the Homebase adapter 5.035-488.                   | 0.  |  |
| Bottle hook                              | 11     | 6.980-080.0 |                                                                                                                  | -   |  |
| MOUNTING KITS FOR SWEEPERS AND VACU      | UM SWE | PERS        |                                                                                                                  |     |  |
| Side brushes, left                       |        |             |                                                                                                                  |     |  |
| Add-on kit side broom left KM 90/60 R    | 12     | 2.642-693.0 |                                                                                                                  |     |  |
| FILTERS                                  |        |             |                                                                                                                  |     |  |
| Round filter                             |        |             |                                                                                                                  |     |  |
| Filter element                           | 13     | 6.414-532.0 |                                                                                                                  | [   |  |