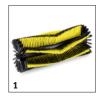

# **EQUIPMENT FOR KM 90/60 R BP ADV + 215 WET 9.841-246.0**

|                                          |        | Order no.   | Crevice nozzles                                                                                                  |     |  |
|------------------------------------------|--------|-------------|------------------------------------------------------------------------------------------------------------------|-----|--|
| MAIN ROLLER BRUSHES                      |        | <u> </u>    |                                                                                                                  | T   |  |
| Standard main roller brushes             |        |             |                                                                                                                  |     |  |
| Reversing rolling mill complete KM 90 /6 | 1      | 4.762-430.0 |                                                                                                                  |     |  |
| Main roller brush, soft/natural          | '      |             |                                                                                                                  |     |  |
| Reversing rolling mill soft              | 2      | 6.906-533.0 |                                                                                                                  | - 1 |  |
| Reversing rolling mill complete soft KM  | 3      | 4.762-442.0 |                                                                                                                  |     |  |
| Main roller brush, hard                  |        | '           |                                                                                                                  | Ť   |  |
| Reversing rolling mill complete hard KM  | 4      | 4.762-443.0 |                                                                                                                  |     |  |
| Main roller brush, antistatic            |        | '           |                                                                                                                  | Ť   |  |
| Reversing rolling mill antistatic        | 5      | 6.907-023.0 |                                                                                                                  |     |  |
| SIDE BRUSHES                             |        | ·           |                                                                                                                  |     |  |
| Standard side brushes                    |        |             |                                                                                                                  |     |  |
| Side broom standard                      | 6      | 6.906-132.0 |                                                                                                                  |     |  |
| Side brush, hard                         | '      |             |                                                                                                                  |     |  |
| Side broom hard                          | 7      | 6.905-625.0 |                                                                                                                  | - 1 |  |
| OTHER ACCESSORIES FOR BR / BD            |        |             |                                                                                                                  |     |  |
| Home base accessories                    |        |             |                                                                                                                  |     |  |
| Homebase Adapter                         | 8      | 5.035-488.0 | Homebase adapter is a fastener for various hooks and clips on the machine.                                       | [   |  |
| Double hook                              | 9      | 6.980-077.0 | Double hook for attaching rubbish bags, etc. to the machine. Only for use with the Homebase adapter 5.035-488.0. |     |  |
| Mop clip                                 | 10     | 6.980-078.0 | Mop clip for attaching a mop to the machine. Only for use with the Homebase adapter 5.035-488.                   | 0.  |  |
| Bottle hook                              | 11     | 6.980-080.0 |                                                                                                                  | -   |  |
| MOUNTING KITS FOR SWEEPERS AND VACU      | UM SWE | PERS        |                                                                                                                  |     |  |
| Side brushes, left                       |        |             |                                                                                                                  |     |  |
| Add-on kit side broom left KM 90/60 R    | 12     | 2.642-693.0 |                                                                                                                  |     |  |
| FILTERS                                  |        |             |                                                                                                                  |     |  |
| Round filter                             |        |             |                                                                                                                  |     |  |
| Filter element                           | 13     | 6.414-532.0 |                                                                                                                  | [   |  |