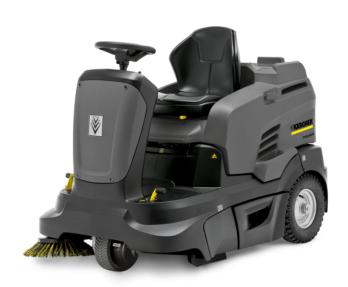

# **KM 90/60 R BP ADV + 215 WET**

Compact, maneuverable ride-on sweeper with Tact filter cleaning system, Home Base, Easy Operation and practical pick-up area.

Order no. 9.841-246.0

| Cartridge filter paper          |        |                    |
|---------------------------------|--------|--------------------|
| Working width                   | in     | 24                 |
| Working width with 1 side brush | in     | 36                 |
| Drive                           | V      | 24                 |
| Area performance                | ft²/hr | 58125              |
| Container                       | gal    | 15.85              |
| Dimensions (L × W × H)          | in     | 64.3 / 38.6 / 49.6 |
|                                 |        |                    |

#### Robust, compact design with pick-up area

- Built to last, highly reliable.
- Safety and manoeuvrability
- Additional components, e.g. spare canister or manual cleaning attachments can be securely fixed on-board.

#### **EASY-Operation concept**

- Logical and clear.
- All controls are clearly arranged and easy to access.